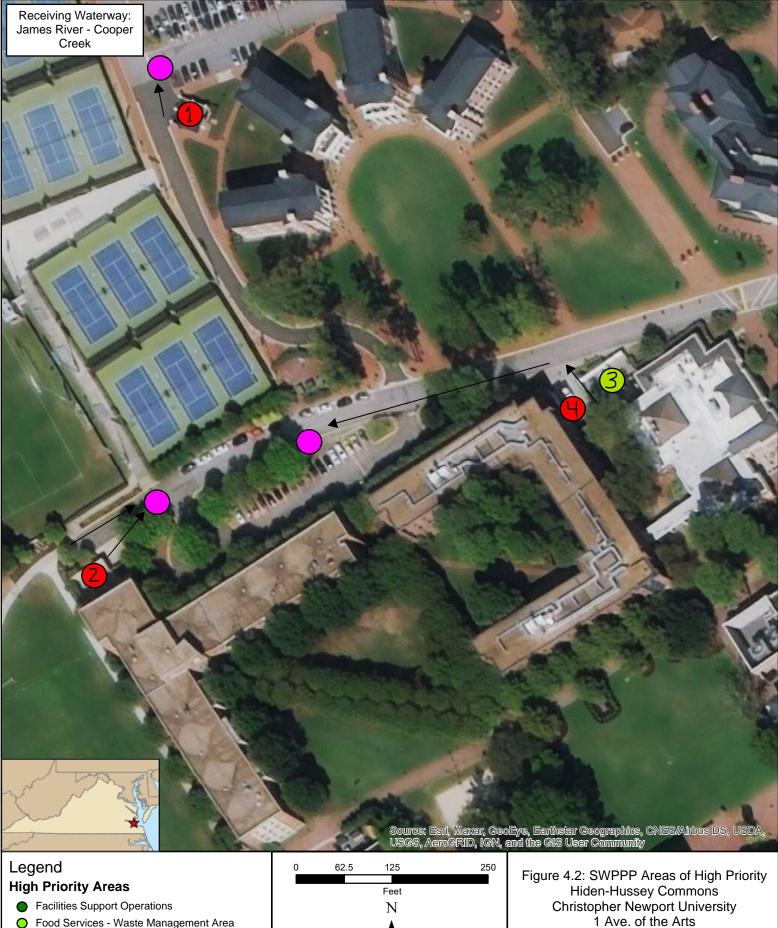

ated by Timmons Group; 2020



- Facilities Support Operations
- Food Services Waste Management Area
- Landscaping Operations
- Waste Management Area
- O Loading/Unloading Areas
- Processing and Storage Areas
  Outfalls
- s 1:1,500 Areas 1 inch ~ 125 feet

Ν

-igure 4.1: SWPPP Areas of High Priority CNU Apartments Christopher Newport University 1 Ave. of the Arts Newport News, VA June 2022

### CHRISTOPHER NEWPORT UNIVERSITY



- Food Services Waste Management Area 0
- Landscaping Operations 0
- Waste Management Area 0
- Loading/Unloading Areas 0
- $\circ$ Processing and Storage Areas
- Outfalls Direction of Drainage ►
- 1:1,500 1 inch ~ 125 feet

CHRISTOPHER NEWPORT UNIVERSITY

Newport News, VA

June 2022



O Food Services - Waste Management Area

- Landscaping Operations
- Waste Management Area
- O Loading/Unloading Areas
- O Processing and Storage Areas
- Outfalls Direction of Drainage
- Feet N 1:1,500 1 inch ~ 125 feet

Igure 4.3: SWPPP Areas of High Priority Ferguson Center Christopher Newport University 1 Ave. of the Arts Newport News, VA June 2022

CHRISTOPHER NEWPORT UNIVERSITY



- Facilities Support Operations
- O Food Services Waste Management Area
- O Landscaping Operations
- Waste Management Area