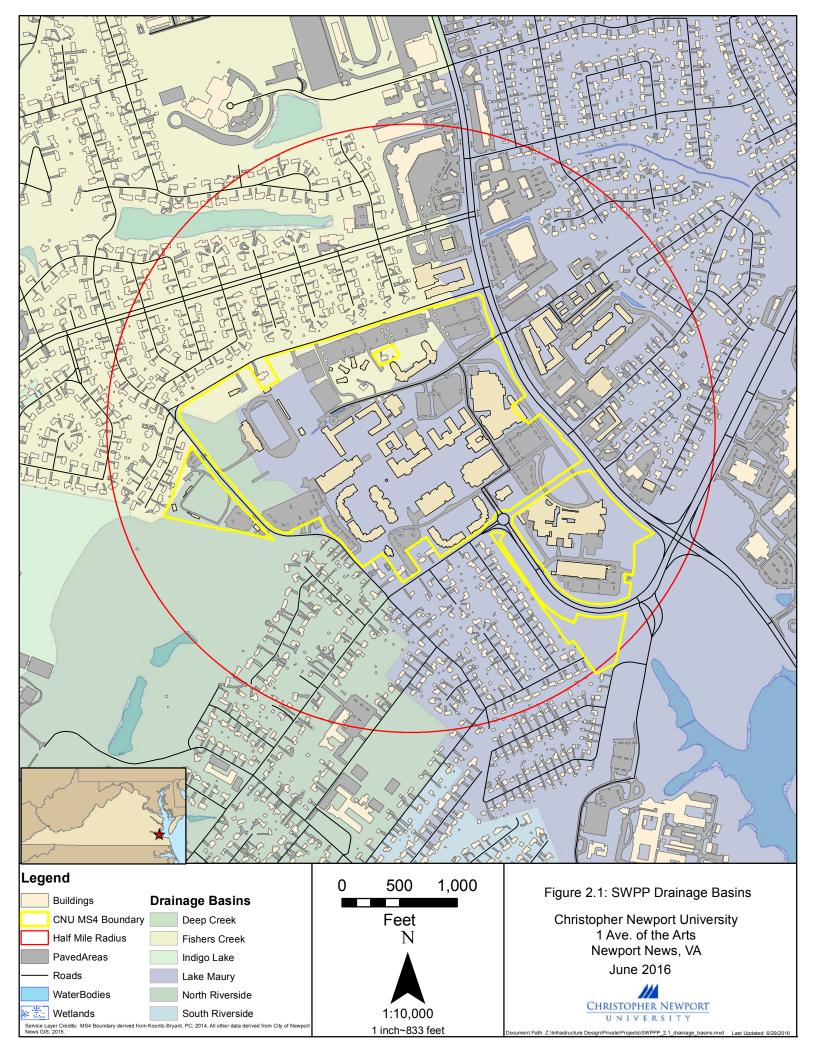

ated by Timmons Group; 2020



- Facilities Support Operations
- Food Services Waste Management Area
- Landscaping Operations
- Waste Management Area
- O Loading/Unloading Areas
- Processing and Storage Areas
  Outfalls
- s 1:1,500 Areas 1 inch ~ 125 feet

Ν

-igure 4.1: SWPPP Areas of High Priority CNU Apartments Christopher Newport University 1 Ave. of the Arts Newport News, VA June 2022

### CHRISTOPHER NEWPORT UNIVERSITY



- Food Services Waste Management Area 0
- Landscaping Operations 0
- Waste Management Area 0
- Loading/Unloading Areas 0
- $\circ$ Processing and Storage Areas
- Outfalls Direction of Drainage ►
- 1:1,500 1 inch ~ 125 feet

CHRISTOPHER NEWPORT UNIVERSITY

Newport News, VA

June 2022



O Food Services - Waste Management Area

- Landscaping Operations
- Waste