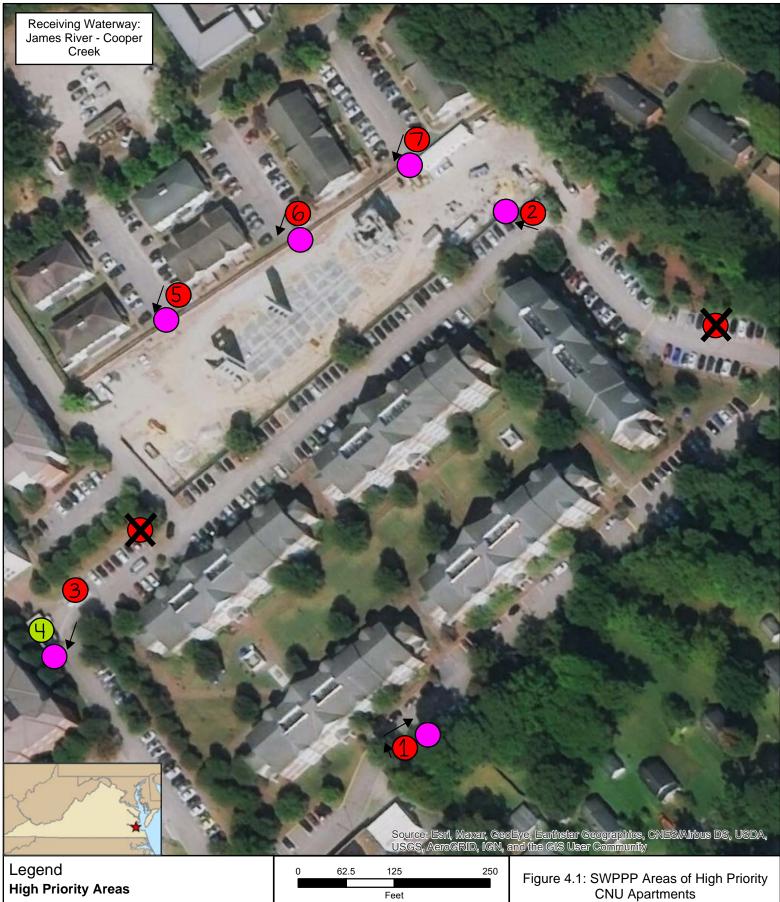

ated by Timmons Group; 2020



- Facilities Support Operations
- Food Services Waste Management Area
- Landscaping Operations
- Waste Management Area
- O Loading/Unloading Areas
- Processing and Storage Areas
  Outfalls
- s 1:1,500 Areas 1 inch ~ 125 feet

Ν

-igure 4.1: SWPPP Areas of High Priority CNU Apartments Christopher Newport University 1 Ave. of the Arts Newport News, VA June 2022

### CHRISTOPHER NEWPORT UNIVERSITY



- Food Services Waste Management Area 0
- Landscaping Operations 0
- Waste Management Area 0
- Loading/Unloading Areas 0
- $\circ$ Processing and Storage Areas
- Outfalls Direction of Drainage ►
- 1:1,500 1 inch ~ 125 feet

CHRISTOPHER NEWPORT UNIVERSITY

Newport News, VA

June 2022



O Food Services - Waste Management Area

- Landscaping Operations
- Waste Management Area
- O Loading/Unloadin