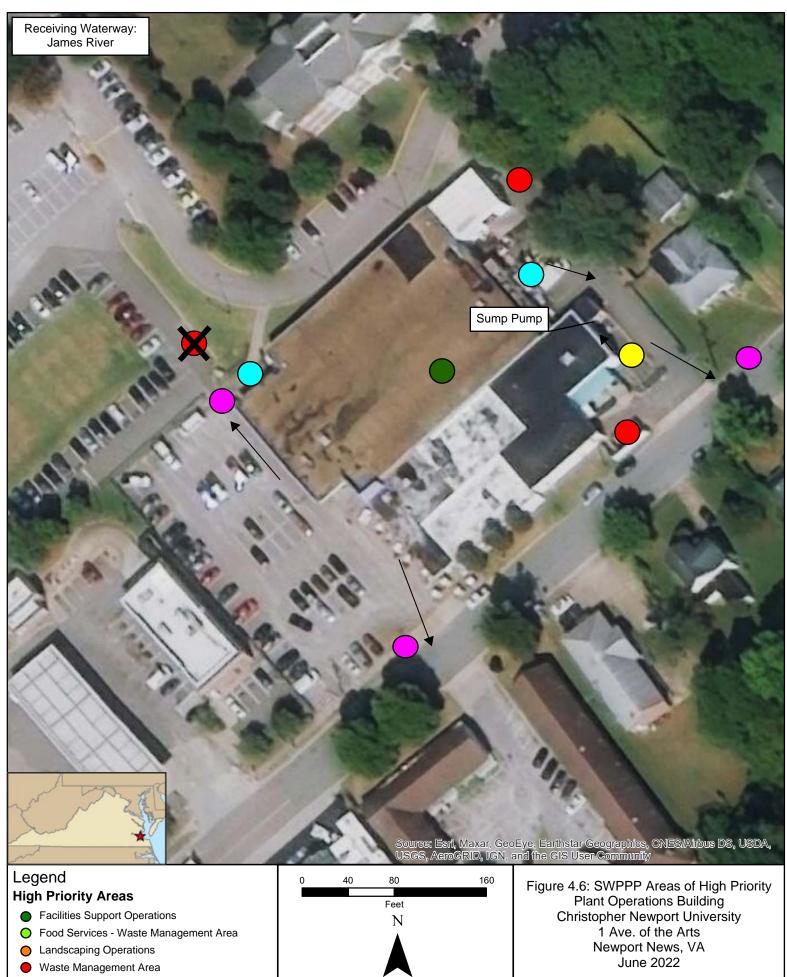

- O Processing and Storage Areas
- Outfalls
  Direction of Drainage

Last Updated: 12/9/2020

CHRISTOPHER NEWPORT

UNIVERSITY

Legend 40 80 160 ٥ Figure 4.7: SWPPP Areas of High Priority **High Priority Areas** Feet Commonwealth Hall Facilities Support Operations Christopher Newport University igodolΝ 1 Ave. of the Arts Food Services - Waste Management Area 0 Newport News, VA Landscaping Operations 0 June 2022 Waste Management Area CHRISTOPHER NEWPORT Loading/Unloading Areas 0 1:1,000 0 Processing and Storage Areas UNIVERSITY 1 inch ~ 83.33 feet Outfalls Direction of Drainage