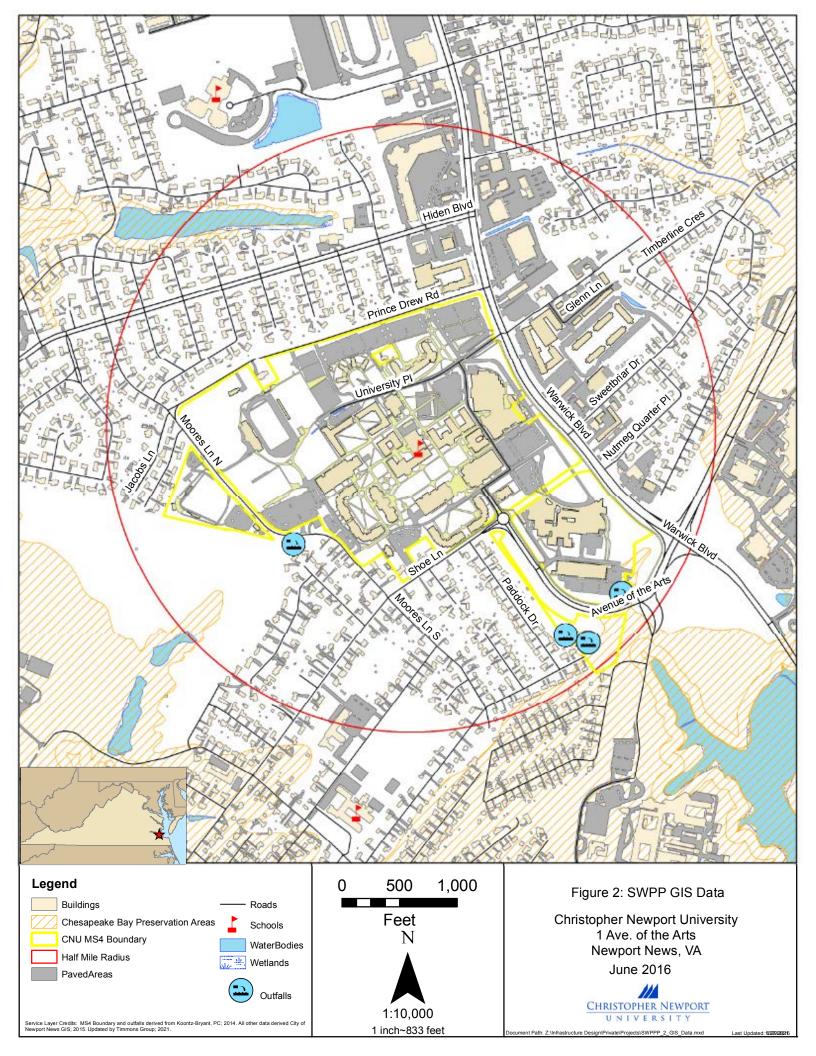

ated by Timmons Group; 2020



- Facilities Support Operations
- Food Services Waste Management Area
- Landscaping Operations
- Waste Management Area
- O Loading/Unloading Areas
- Processing and Storage Areas
  Outfalls
- s 1:1,500 Areas 1 inch ~ 125 feet

Ν

-igure 4.1: SWPPP Areas of High Priority CNU Apartments Christopher Newport University 1 Ave. of the Arts Newport News, VA June 2022

### CHRISTOPHER NEWPORT UNIVERSITY



- Food Services Waste Management Area 0
- Landscaping Operations 0
- Waste Management Area 0
- Loading/Unloading Areas 0
- $\circ$ Processing and Storage Areas
- Outfalls Direction of Drainage ►
- 1:1,500 1 inch ~ 125 feet

CHRISTOPHER NEWPORT UNIVERSITY

Newport News, VA

June 2022



O Food Services - Waste Management Area

- Landscaping Operations
- Was