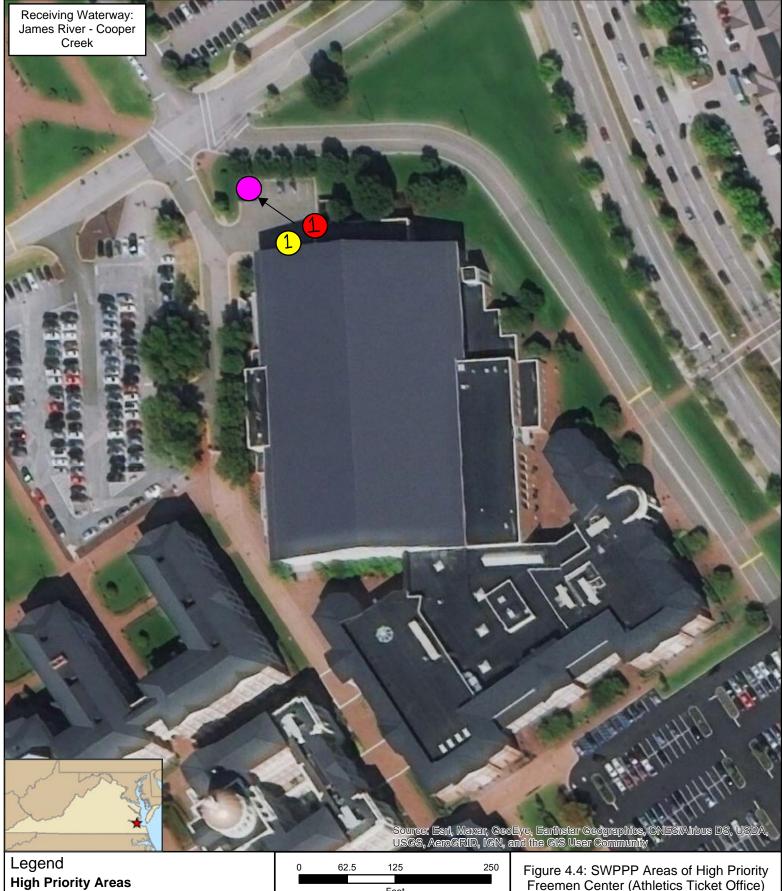

Figure 4.4: SWPPP Areas of High Priority Freemen Center (Athletics Ticket Office) Christopher Newport University 1 Ave. of the Arts Newport News, VA June 2022

CHRISTOPHER NEWPORT

UNIVERSITY

- Food Services Waste Management Area
- Landscaping Operations
- Waste Management Area
- O Loading/Unloading Areas
- Processing and Storage Areas
- Outfalls Direction of Drainage