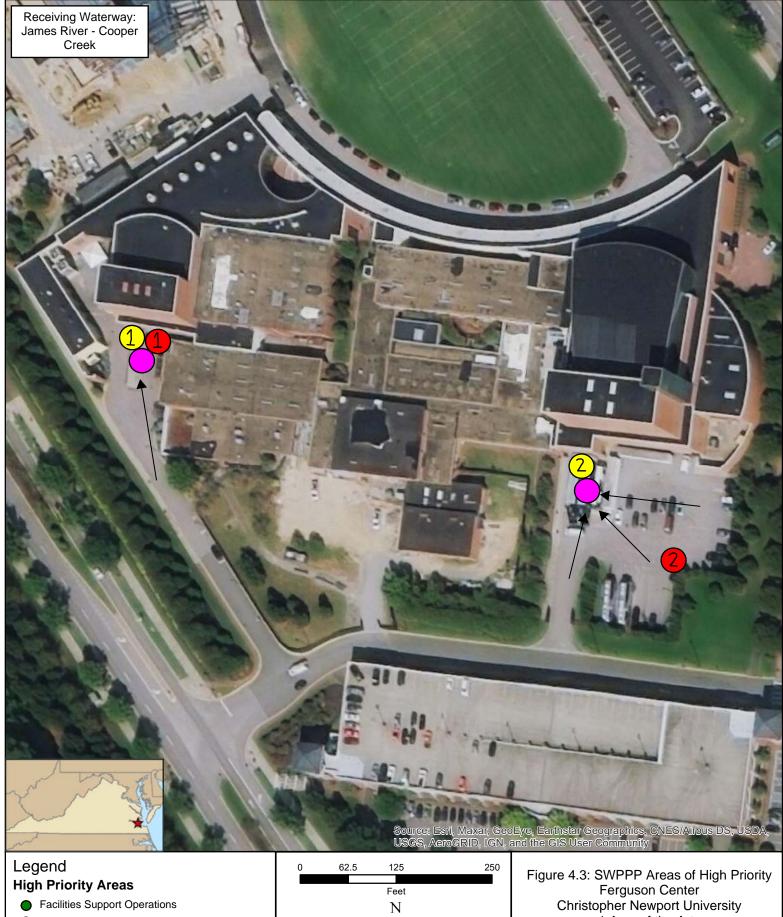

Igure 4.3: SWPPP Areas of High Priority Ferguson Center Christopher Newport University 1 Ave. of the Arts Newport News, VA June 2022

CHRISTOPHER NEWPORT UNIVERSITY

- Facilities Support Operations
- O Food Services Waste Management Area
- O Landscaping Operations
- Waste Management Area
- O Loading/Unloading Areas
- Processing and Storage Areas
- Outfalls → Direction of Drainage