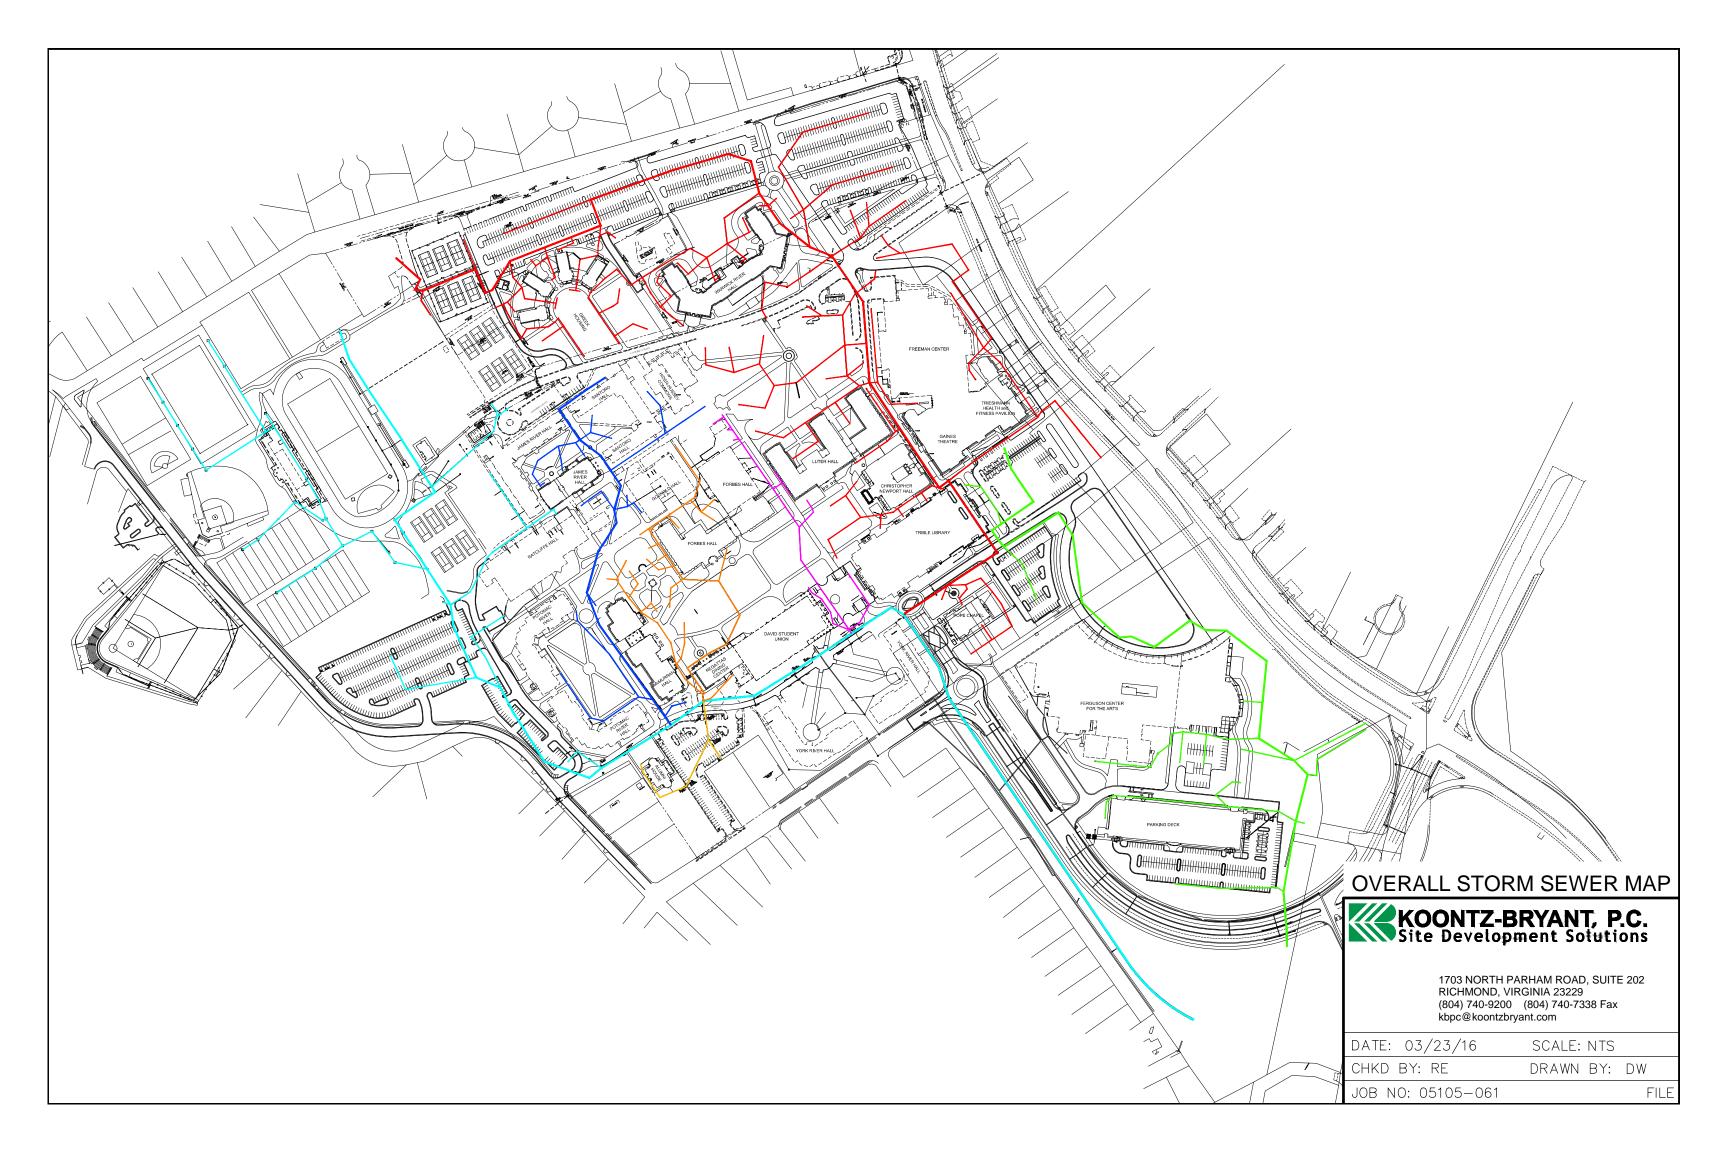

- Food Services Waste Management Area
- Landscaping Operations
- Waste Management Area
- O Loading/Unloading Areas
- O Processing and Storage Areas



Christopher Newport University 1 Ave. of the Arts Newport News, VA June 2022

CHRISTOPHER NEWPORT

3 Front Load Recycling Receptacles 9 Front Load Trash Receptacles 1 Top Load Trash Receptacle



### Legend **High Priority Areas**

- Facilities Support Operations
- O Food Services Waste Management Area
- 0 Landscaping Operations
- Waste Management Area
- 0 Loading/Unloading Areas
- Processing and Storage Areas  $\mathbf{O}$
- Outfalls Direction of Drainage



Figure 4.9: SWPPP Areas of High Priority Athletics Department Operations Christopher Newport University 1 Ave. of the Arts Newport News, VA June 2022

> CHRISTOPHER NEWPORT UNIVERSITY











# **Figure 1: Existing Conditions** Stormwater Managment Master Plan Christopher Newport University

Source: Prepared for: CNU Date: May 2019



## Legend

- CAMPUS AREA
- HUC DIVIDES
- DRAINAGE AREA
- WETLAND
- RESOURCE PROTECTION AREA (RPA)
- RESOURCE MANAGEMENT AREA (RMA)
- FLOOD ZONE
- EXISTING BMP
- DRAINAGE OUTFALL

### EXISTING BMP

•

| BMP-1 | CONVOCATION, SPORTS & WELLNESS CENTER |
|-------|---------------------------------------|
|       | WET POND (REMOVED)                    |
| BMP-2 | JAMES RIVER RESIDENCE HALL-           |
|       | EXTENDED DETENTION BASIN              |
| BMP-3 | TRACK COMPLEX STADIUM SEATING-        |
|       | EXTENDED DETENTION BASIN              |
| BMP-4 | LAKE MAURY                            |
| BMP-5 | LOT A- BIORETENTION (LEVEL 1)