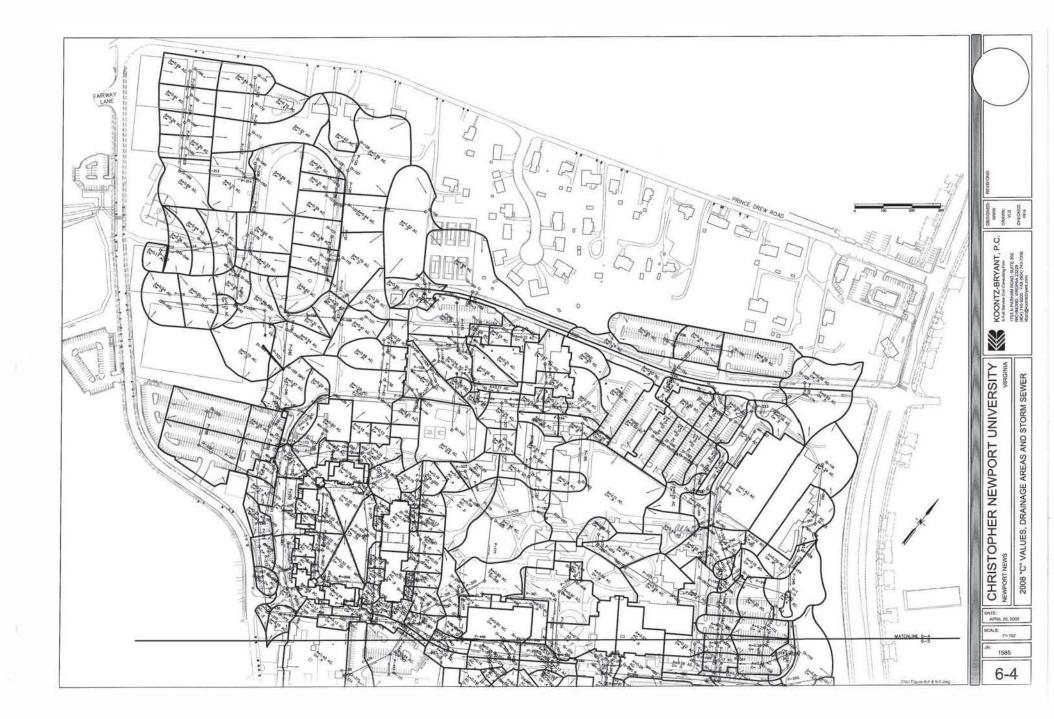

ated by Timmons Group; 2020

- Facilities Support Operations
- Food Services Waste Management Area
- Landscaping Operations
- Waste Management Area
- O Loading/Unloading Areas
- Processing and Storage Areas
  Outfalls
- s 1:1,500 Areas 1 inch ~ 125 feet