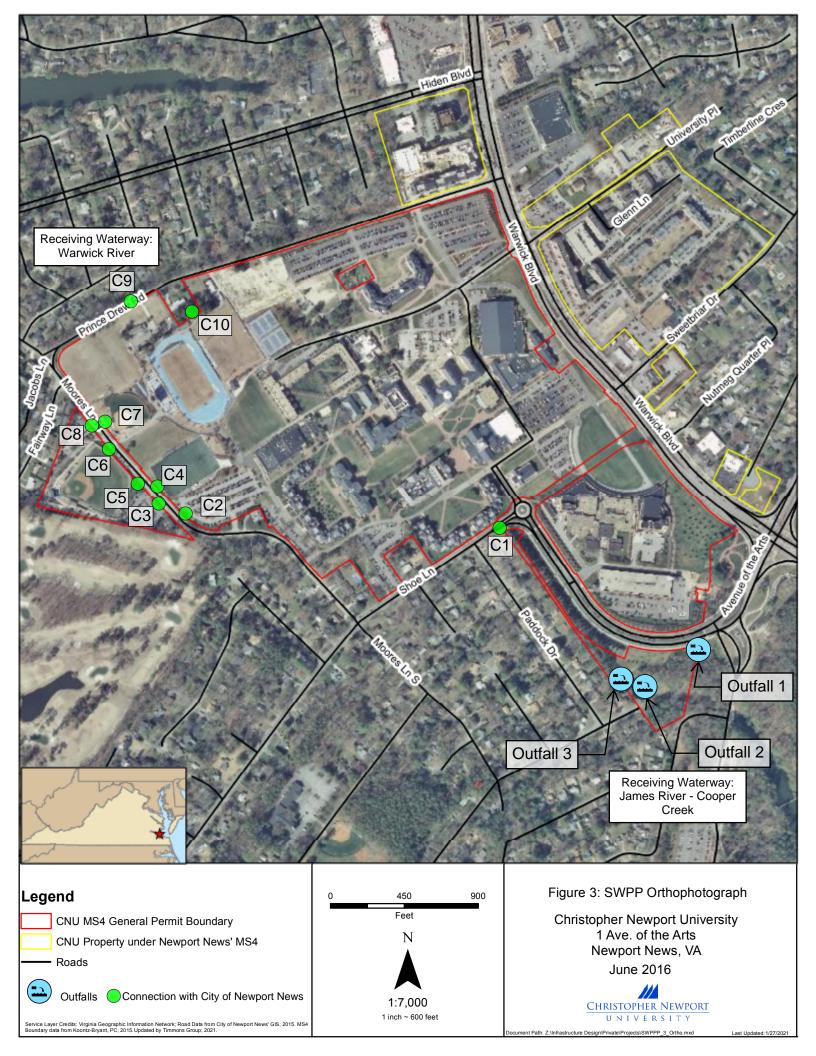

ated by Timmons Group; 2020



- Facilities Support Operations
- Food Services Waste Management Area
- Landscaping Operations
- Waste Management Area
- O Loading/Unloading Areas
- Processing and Storage Areas
  Outfalls
- s 1:1,500 Areas 1 inch ~ 125 feet

Ν

-igure 4.1: SWPPP Areas of High Priority CNU Apartments Christopher Newport University 1 Ave. of the Arts Newport News, VA June 2022

### CHRISTOPHER NEWPORT UNIVERSITY



- Food Services Waste Management Area 0
- Landscaping Operations 0
- Waste Management Area 0
- Loading/Unloading Areas 0
- $\circ$ Processing and Storage Areas
- Outfalls Direction of Drainage ►
- 1:1,500 1 inch ~ 125 feet

CHRISTOPHER NEWPORT UNIVERSITY

Newport News, VA

June 2022



O Food Services - Waste Management Area

- Landscaping Operations
- Waste M