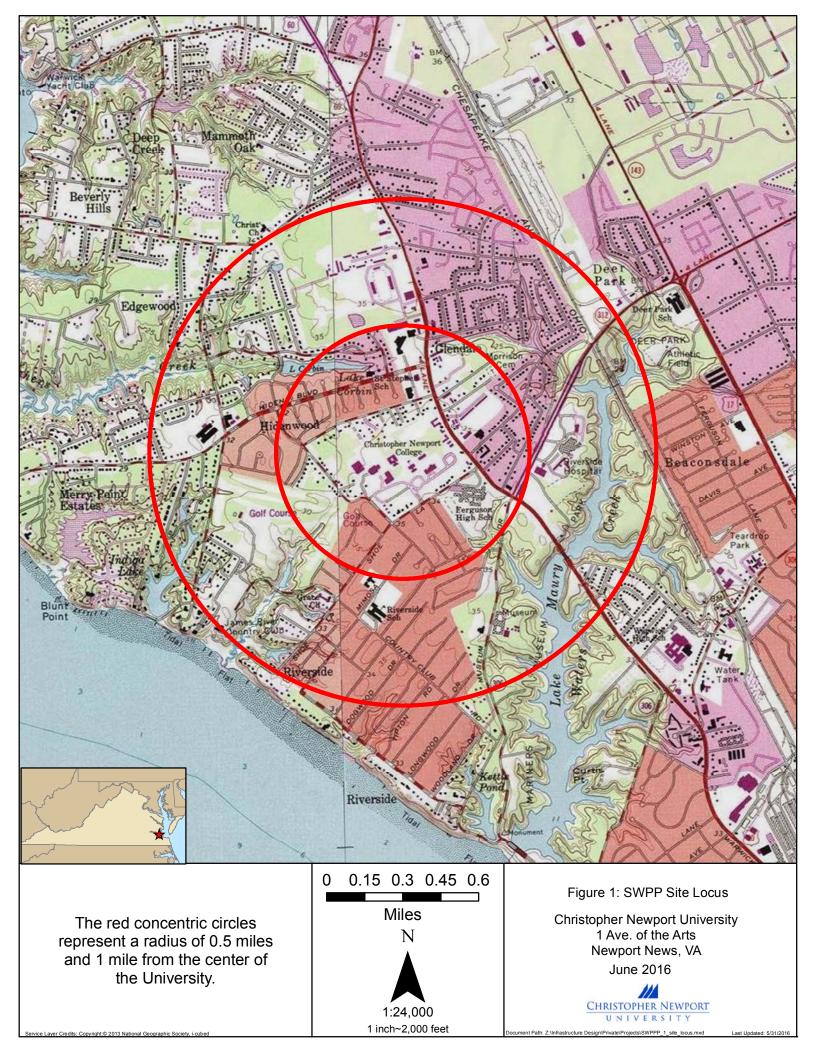

# **Figure 1: Existing Conditions** Stormwater Managment Master Plan Christopher Newport University

Source: Prepared for: CNU Date: May 2019

## Legend

- CAMPUS AREA
- HUC DIVIDES
- DRAINAGE AREA
- WETLAND
- RESOURCE PROTECTION AREA (RPA)
- RESOURCE MANAGEMENT AREA (RMA)
- FLOOD ZONE
- EXISTING BMP
- DRAINAGE OUTFALL

### EXISTING BMP

•

| BMP-1 | CONVOCATION, SPORTS & WELLNESS CENTER |
|-------|---------------------------------------|
|       | WET POND (REMOVED)                    |
| BMP-2 | JAMES RIVER RESIDENCE HALL-           |
|       | EXTENDED DETENTION BASIN              |
| BMP-3 | TRACK COMPLEX STADIUM SEATING-        |
|       | EXTENDED DETENTION BASIN              |
| BMP-4 | LAKE MAURY                            |
| BMP-5 | LOT A- BIORETENTION (LEVEL 1)         |
|       |                                       |

### OFFSITE CAMPUS AREA

YODER BARN- 660 HAMILTON DR PRESIDENT'S HOUSE- 1205 RIVERSIDE DR