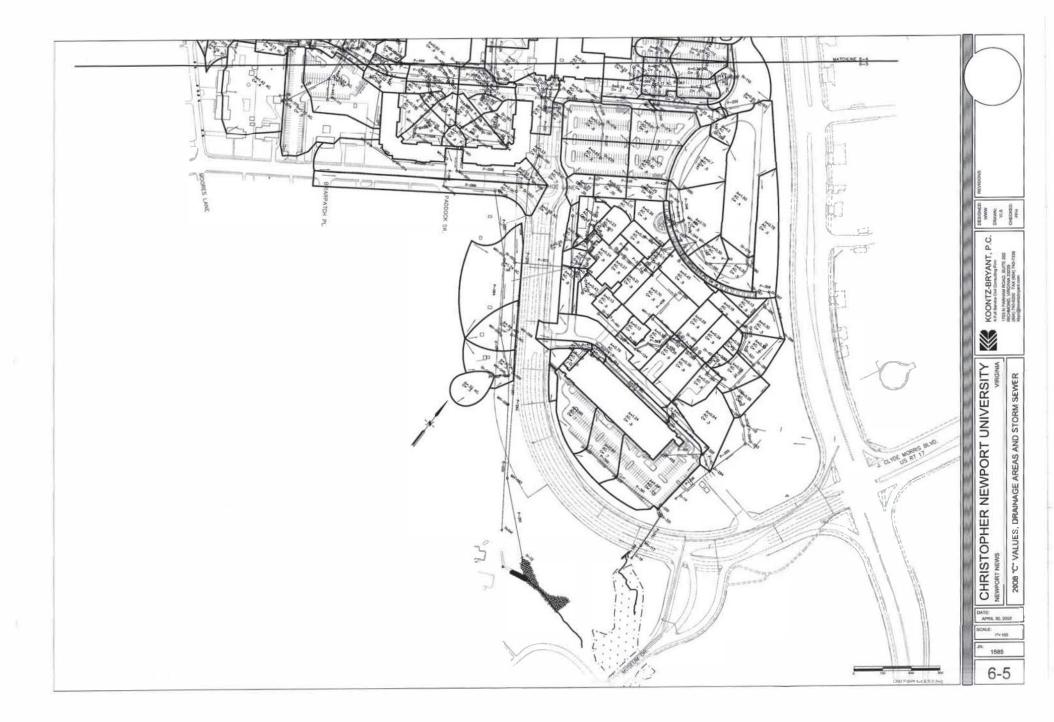

ated by Timmons Group; 2020

- Facilities Support Operations
- Food Services Waste Management Area
- Landscaping Operations
- Waste Management Area
- O Loading/Unloading Areas
- Processing and Storage Areas
  Outfalls
- s 1:1,500 Areas 1 inch ~ 125 feet