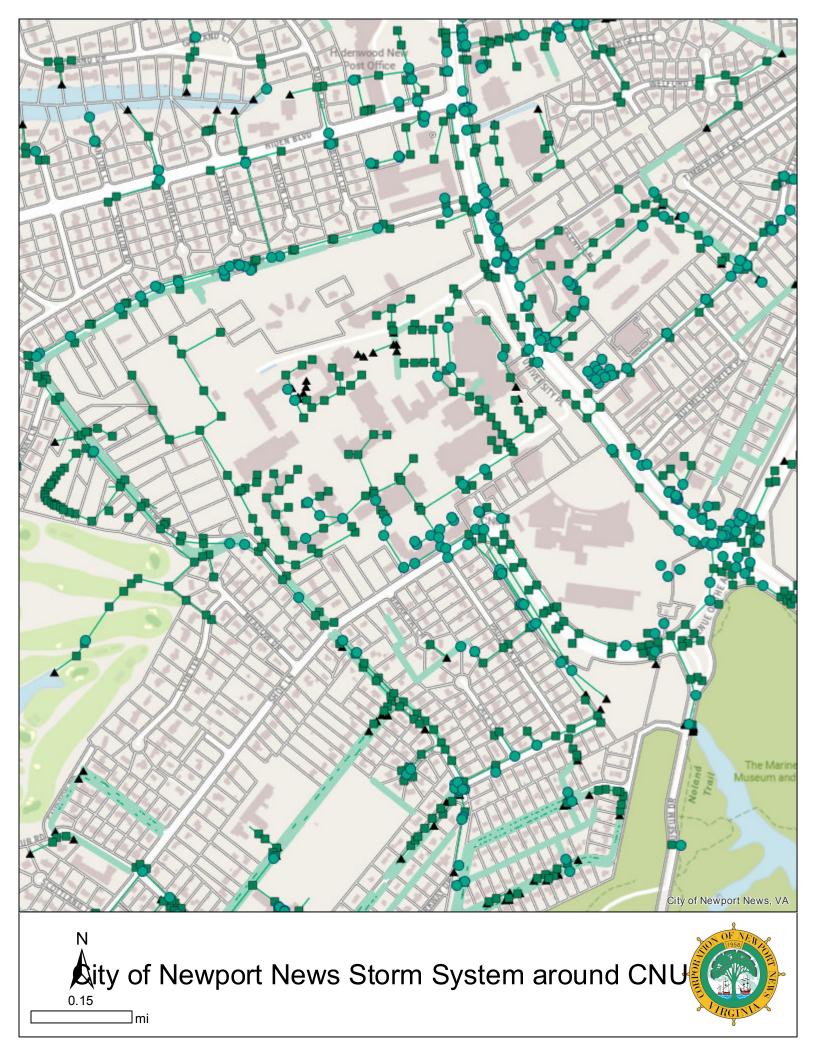

Services Waste Management Area
- Landscaping Operations
- Waste Management Area
- O Loading/Unloading Areas
- O Processing and Storage Areas



Christopher Newport University 1 Ave. of the Arts Newport News, VA June 2022

CHRISTOPHER NEWPORT

3 Front Load Recycling Receptacles 9 Front Load Trash Receptacles 1 Top Load Trash Receptacle



### Legend **High Priority Areas**

- Facilities Support Operations
- O Food Services Waste Management Area
- 0 Landscaping Operations
- Waste Management Area
- 0 Loading/Unloading Areas
- Processing and Storage Areas  $\mathbf{O}$
- Outfalls Direction of Drainage



Figure 4.9: SWPPP Areas of High Priority Athletics Department Operations Christopher Newport University 1 Ave. of the Arts Newport News, VA June 2022

> CHRISTOPHER NEWPORT UNIVERSITY











# **Figure 1: Existing Conditions** Stormwater Managment Master Plan Christopher Newport University

Source: Prepared for: CNU Date: May 2019



## Legend

- CAMPUS AREA
- HUC DIVIDES
- DRAINAGE AREA
- WETLAND
- RESOURCE PROTECTION AREA (RPA)
- RESOURCE MANAGEMENT AREA (RMA)
- FLOOD ZONE
- EXISTING BMP
- DRAINAGE OUTFALL

### EXISTING BMP

•

| BMP-1 | CONVOCATION, SPORTS & WELLNESS CENTER |
|-------|---------------------------------------|
|       | WET POND (REMOVED)                    |
| BMP-2 | JAMES RIVER RESIDENCE HALL-           |
|       | EXTENDED DETENTION BASIN              |
| BMP-3 | TRACK COMPLEX STADIUM SEATING-        |
|       | EXTENDED DETENTION BASIN              |
| BMP-4 | LAKE MAURY                            |
| BMP-5 | LOT A- BIORETENTION (LEVEL 1)         |
|