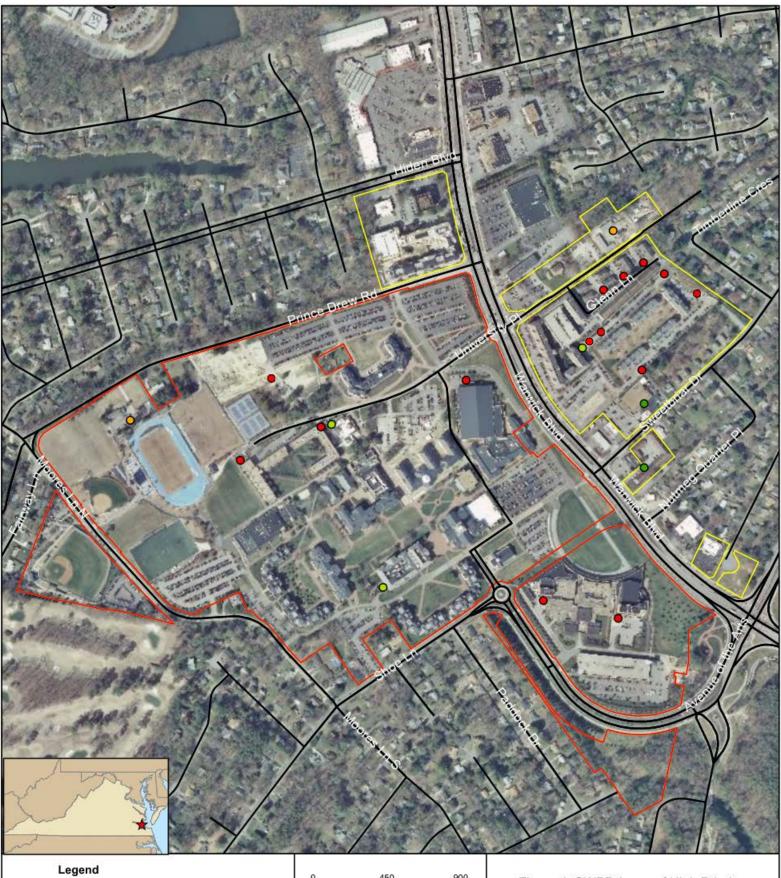

ated by Timmons Group; 2020



- Facilities Support Operations
- Food Services Waste Management Area
- Landscaping Operations
- Waste Management Area
- O Loading/Unloading Areas
- Processing and Storage Areas
  Outfalls
- s 1:1,500 Areas 1 inch ~ 125 feet

Ν

-igure 4.1: SWPPP Areas of High Priority CNU Apartments Christopher Newport University 1 Ave. of the Arts Newport News, VA June 2022

### CHRISTOPHER NEWPORT UNIVERSITY



- Food Services Waste Management Area 0
- Landscaping Operations 0
- Waste Management Area 0
- Loading/Unloading Areas 0
- $\circ$ Processing and Storage Areas
- Outfalls Direction of Drainage ►
- 1:1,500 1 inch ~ 125 feet

CHRISTOPHER NEWPORT UNIVERSITY

Newport News, VA

June 2022



O Food Services - Waste Management Area

- Landscaping Operations
- Waste Man