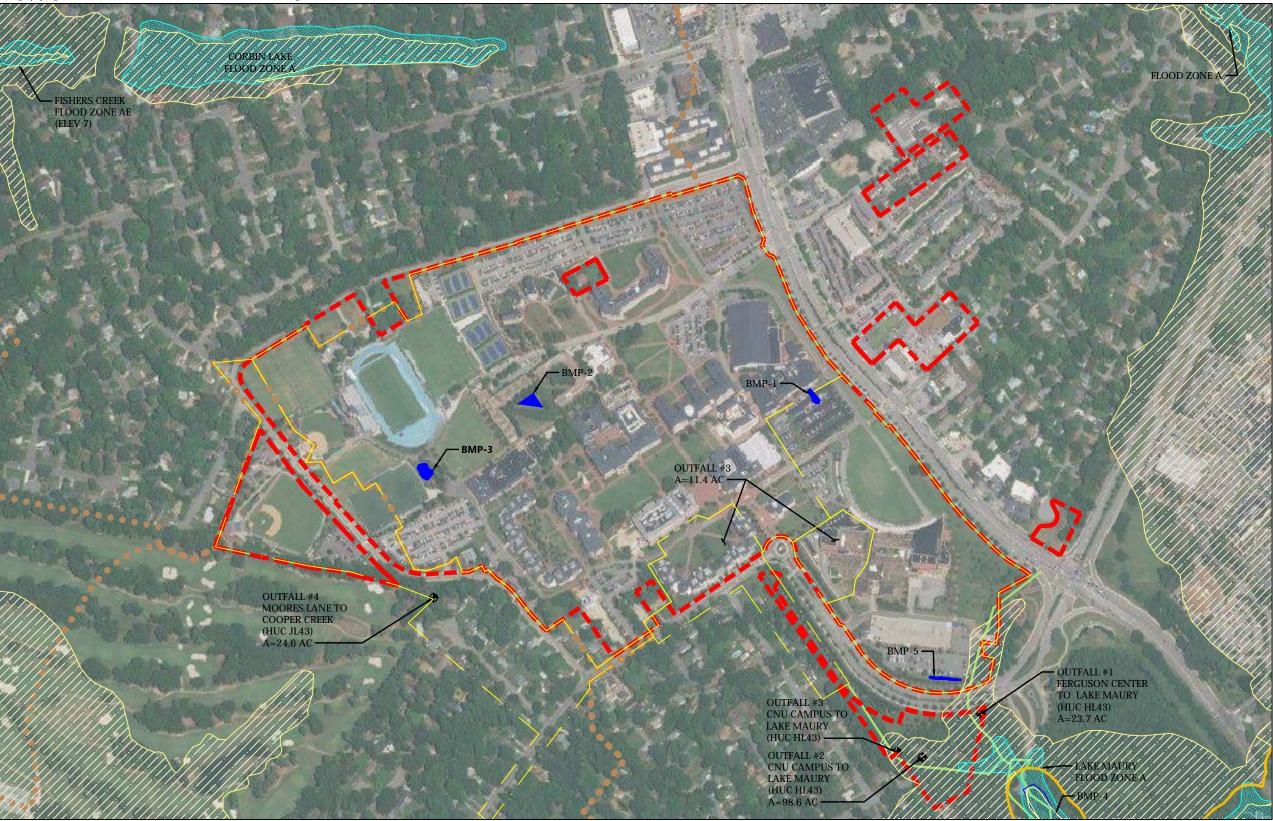

# **Figure 1: Existing Conditions** Stormwater Managment Master Plan Christopher Newport University

Source: Prepared for: CNU Date: May 2019

## Legend

- CAMPUS AREA
- HUC DIVIDES
- DRAINAGE AREA
- WETLAND
- RESOURCE PROTECTION AREA (RPA)
- RESOURCE MANAGEMENT AREA (RMA)
- FLOOD ZONE
- EXISTING BMP
- DRAINAGE OUTFALL

### EXISTING BMP

•

| BMP-1 | CONVOCATION, SPORTS & WELLNESS CENTER |
|-------|---------------------------------------|
|       | WET POND (REMOVED)                    |
| BMP-2 | JAMES RIVER RESIDENCE HALL-           |
|       | EXTENDED DETENTION BASIN              |
| BMP-3 | TRACK COMPLEX STADIUM SEATING-        |
|       | EXTENDED DETENTION BASIN              |
| BMP-4 | LAKE MAURY                            |
| BMP-5 | LOT A- BIORETENTION (LEVEL 1)         |
|       |                                       |

### OFFSITE CAMPUS AREA

YODER BARN- 660 HAMILTON DR PRESIDENT'S HOUSE- 1205 RIVERSIDE DR